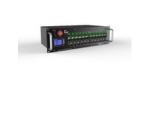

### C12

The C12 is a twelve-channel power distribution unit suited for a wide range of applications and purposes that need intelligent and reliable power delivered without interruption. Included in a very compact form-factor are superior 2-pole hydraulic-magnetic breakers, individual earth protection per channel, loss of neutral protection, emergency stop, a disconnectable power-cable and a single-phase convenience socket that can be adapted for different markets.The C12 has a unique real-time load moni...