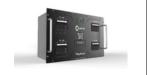

### Xr48

STG0055

STG0056

\*\* PRELIMINARY INFORMATION \*\*The Xr48 is an upgradable and comprehensive power management system that both serves and protects. The Xr48 can be upgraded with additional functionality making it truly a game-changer in power distribution. • 2x the load capacity• 2x the cable length handling• 100% capacity at all temperatures• No nuisance tripping• Fast acting overvoltage protectionPossible upgrades includes load-and leakage current monitoring and zero-crossing load switching of the main ...