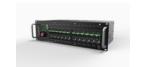

### **B12**

The B12 is a twelve-channel power distribution unit suited for a wide range of applications and purposes that need reliable power delivered without interruption. Included in a very compact form-factor are superior 2-pole hydraulic-magnetic breakers, individual earth protection per channel, loss of neutral protection, emergency stop, a fixed power-cable and a single-phase convenience socket that can be adapted for different markets depending on your needs.Built on same proven technologies as the ...