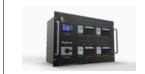

### **Bquad**

The B-quad serves as the heart in any B-series power distribution solution together with the B12 and the B24 units. It provides power and metering for up to four separate B-series units but can of course be used in any situation where a reliable and flexible 3-phase power distribution unit is needed. The B-quad is a fully customizable, four output, 3-phase power distribution that's fitted with the same high grade hydraulic-magnetic circuit breakers as the acclaimed C-series, providing you...